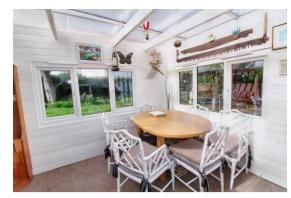

Situated close to Hazlemere Crossroads, in a small cul-de-sac and standing in large, level, wide gardens providing scope for extension, if required (STPP), is this 1960's built detached bungalow offered in superb condition throughout. Featuring gas fired radiator central heating and sealed unit double glazing. The accommodation provides a large entrance hall, double aspect living room with patio doors opening to the delightful garden, spacious and refitted kitchen/breakfast room, off which lies a sunroom/conservatory with an outlook over the delightful gardens. There are two double bedrooms and a luxury refitted shower room. To the outside there is a gated driveway serving the garage/workshop and the gardens that surround the bungalow are wonderful, level, of good size and enjoying a good degree of privacy.