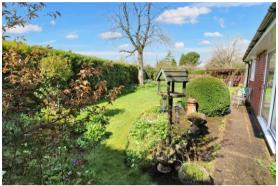

Situated close to Hazlemere Crossroads, in a small cul-de-sac and standing in large, level, wide gardens providing scope for extension, if required (STPP), is this 1960's built detached bungalow offered in superb condition throughout. Featuring gas fired radiator central heating and sealed unit double glazing. The accommodation provides a large entrance hall, double aspect living room with patio doors opening to the delightful garden, spacious and refitted kitchen/breakfast room, off which lies a sunroom/conservatory with an outlook over the delightful gardens. There are two double bedrooms and a luxury refitted shower room. To the outside there is a gated driveway serving the garage/workshop and the gardens that surround the bungalow are wonderful, level, of good size and enjoying a good degree of privacy.