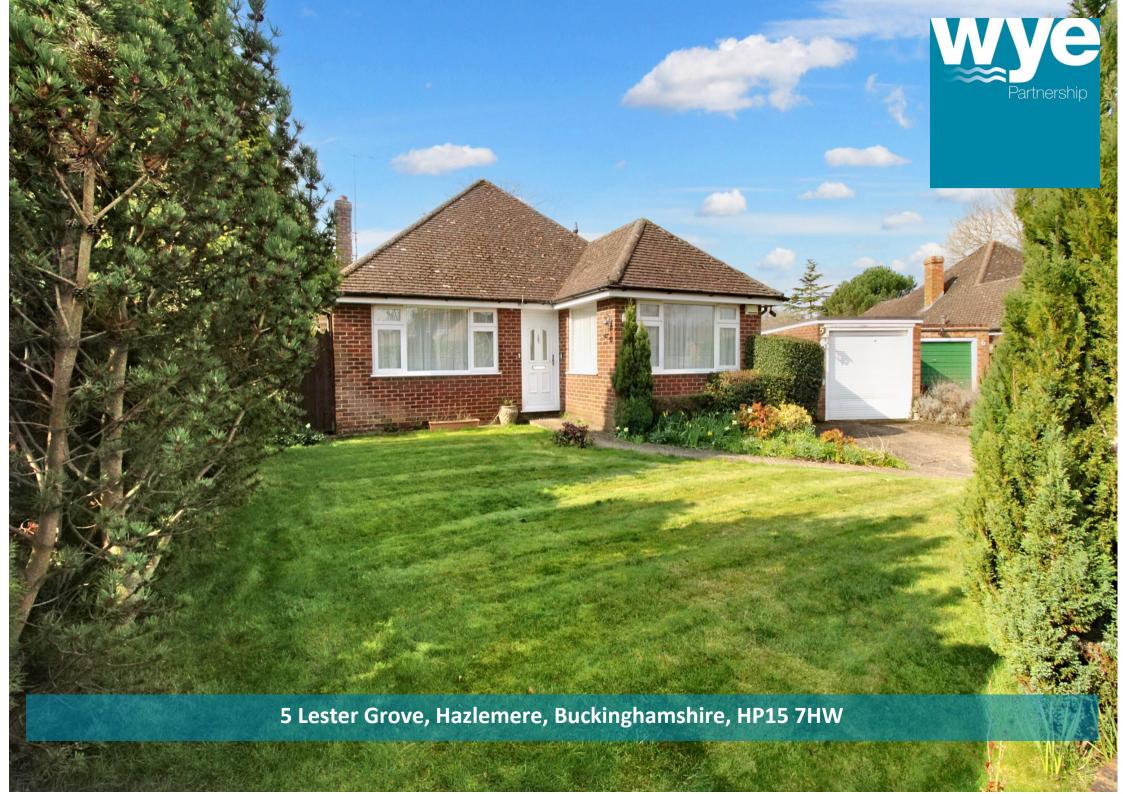

# Set on a large plot a delightful detached bungalow with further scope to extend and improve!

Detached 1960's Built Bungalow | Excellent Condition Throughout | Modernised To A High Standard | Good Size Entrance Hall | Double Aspect Living Room | Large Refitted Kitchen/Breakfast Room | Large Sunroom/Conservatory | Two double Bedrooms | Modern Refitted Shower Room | Double Glazing | Gas Central Heating | Garage/Workshop | Gated Driveway | Wonderful, Private Gardens Surrounding The Bungalow | Plenty Of Scope To Extend (STPP), If Required | No Upper Chain |

Situated close to Hazlemere Crossroads, in a small cul-de-sac and standing in large, level, wide gardens providing scope for extension, if required (STPP), is this 1960's built detached bungalow offered in superb condition throughout. Featuring gas fired radiator central heating and sealed unit double glazing. The accommodation provides a large entrance hall, double aspect living room with patio doors opening to the delightful garden, spacious and refitted kitchen/breakfast room, off which lies a sunroom/conservatory with an outlook over the delightful gardens. There are two double bedrooms and a luxury refitted shower room. To the outside there is a gated driveway serving the garage/workshop and the gardens that surround the bungalow are wonderful, level, of good size and enjoying a good degree of privacy.