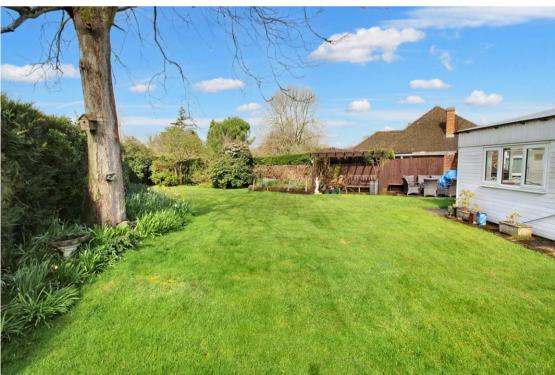

Situated close to Hazlemere Crossroads, in a small cul-de-sac and standing in large, level, wide gardens providing scope for extension, if required (STPP), is this 1960's built detached bungalow offered in superb condition throughout. Featuring gas fired radiator central heating and sealed unit double glazing. The accommodation provides a large entrance hall, double aspect living room with patio doors opening to the delightful garden, spacious and refitted kitchen/breakfast room, off which lies a sunroom/conservatory with an outlook over the delightful gardens. There are two double bedrooms and a luxury refitted shower room. To the outside there is a gated driveway serving the garage/workshop and the gardens that surround the bungalow are wonderful, level, of good size and enjoying a good degree of privacy.