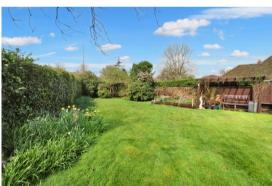

Situated close to Hazlemere Crossroads, in a small cul-de-sac and standing in large, level, wide gardens providing scope for extension, if required (STPP), is this 1960's built detached bungalow offered in superb condition throughout. Featuring gas fired radiator central heating and sealed unit double glazing. The accommodation provides a large entrance hall, double aspect living room with patio doors opening to the delightful garden, spacious and refitted kitchen/breakfast room, off which lies a sunroom/conservatory with an outlook over the delightful gardens. There are two double bedrooms and a luxury refitted shower room. To the outside there is a gated driveway serving the garage/workshop and the gardens that surround the bungalow are wonderful, level, of good size and enjoying a good degree of privacy.