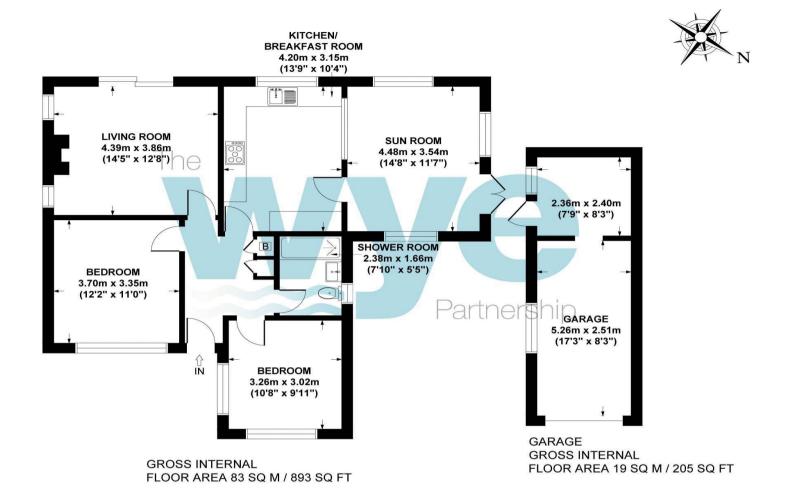

Situated close to Hazlemere Crossroads, in a small cul-de-sac and standing in large, level, wide gardens providing scope for extension, if required (STPP), is this 1960's built detached bungalow offered in superb condition throughout. Featuring gas fired radiator central heating and sealed unit double glazing. The accommodation provides a large entrance hall, double aspect living room with patio doors opening to the delightful garden, spacious and refitted kitchen/breakfast room, off which lies a sunroom/conservatory with an outlook over the delightful gardens. There are two double bedrooms and a luxury refitted shower room. To the outside there is a gated driveway serving the garage/workshop and the gardens that surround the bungalow are wonderful, level, of good size and enjoying a good degree of privacy.

## LESTER GROVE, HAZLEMERE, HP15 7HW APPROX. GROSS INTERNAL FLOOR AREA 102 SQ M / 1098 SQ FT

FLOOR PLAN IDENTIFICATION PURPOSES ONLY -NOT TO SCALE

3 Market Parade, Hazlemere, Bucks, HP15 7LQ

01494 711 284