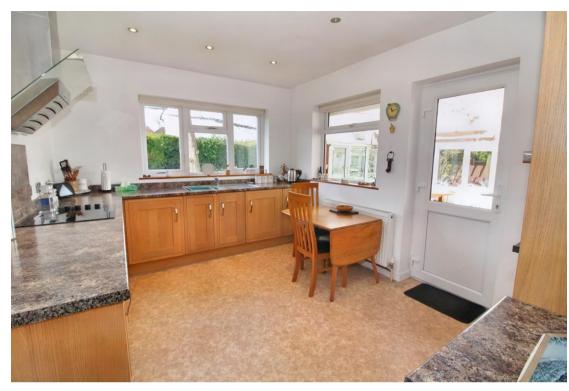

Situated close to Hazlemere Crossroads, in a small cul-de-sac and standing in large, level, wide gardens providing scope for extension, if required (STPP), is this 1960's built detached bungalow offered in superb condition throughout. Featuring gas fired radiator central heating and sealed unit double glazing. The accommodation provides a large entrance hall, double aspect living room with patio doors opening to the delightful garden, spacious and refitted kitchen/breakfast room, off which lies a sunroom/conservatory with an outlook over the delightful gardens. There are two double bedrooms and a luxury refitted shower room. To the outside there is a gated driveway serving the garage/workshop and the gardens that surround the bungalow are wonderful, level, of good size and enjoying a good degree of privacy.