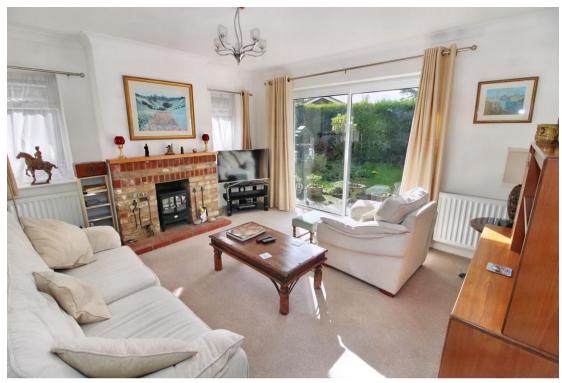

Situated close to Hazlemere Crossroads, in a small cul-de-sac and standing in large, level, wide gardens providing scope for extension, if required (STPP), is this 1960's built detached bungalow offered in superb condition throughout. Featuring gas fired radiator central heating and sealed unit double glazing. The accommodation provides a large entrance hall, double aspect living room with patio doors opening to the delightful garden, spacious and refitted kitchen/breakfast room, off which lies a sunroom/conservatory with an outlook over the delightful gardens. There are two double bedrooms and a luxury refitted shower room. To the outside there is a gated driveway serving the garage/workshop and the gardens that surround the bungalow are wonderful, level, of good size and enjoying a good degree of privacy.