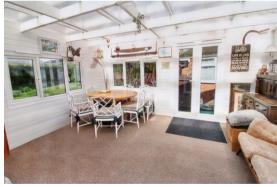

Situated close to Hazlemere Crossroads, in a small cul-de-sac and standing in large, level, wide gardens providing scope for extension, if required (STPP), is this 1960's built detached bungalow offered in superb condition throughout. Featuring gas fired radiator central heating and sealed unit double glazing. The accommodation provides a large entrance hall, double aspect living room with patio doors opening to the delightful garden, spacious and refitted kitchen/breakfast room, off which lies a sunroom/conservatory with an outlook over the delightful gardens. There are two double bedrooms and a luxury refitted shower room. To the outside there is a gated driveway serving the garage/workshop and the gardens that surround the bungalow are wonderful, level, of good size and enjoying a good degree of privacy.