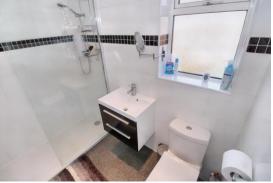

Situated close to Hazlemere Crossroads, in a small cul-de-sac and standing in large, level, wide gardens providing scope for extension, if required (STPP), is this 1960's built detached bungalow offered in superb condition throughout. Featuring gas fired radiator central heating and sealed unit double glazing. The accommodation provides a large entrance hall, double aspect living room with patio doors opening to the delightful garden, spacious and refitted kitchen/breakfast room, off which lies a sunroom/conservatory with an outlook over the delightful gardens. There are two double bedrooms and a luxury refitted shower room. To the outside there is a gated driveway serving the garage/workshop and the gardens that surround the bungalow are wonderful, level, of good size and enjoying a good degree of privacy.