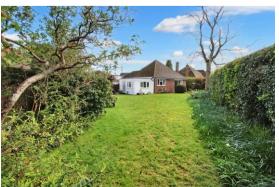

Situated close to Hazlemere Crossroads, in a small cul-de-sac and standing in large, level, wide gardens providing scope for extension, if required (STPP), is this 1960's built detached bungalow offered in superb condition throughout. Featuring gas fired radiator central heating and sealed unit double glazing. The accommodation provides a large entrance hall, double aspect living room with patio doors opening to the delightful garden, spacious and refitted kitchen/breakfast room, off which lies a sunroom/conservatory with an outlook over the delightful gardens. There are two double bedrooms and a luxury refitted shower room. To the outside there is a gated driveway serving the garage/workshop and the gardens that surround the bungalow are wonderful, level, of good size and enjoying a good degree of privacy.